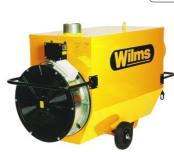

## WILMS hot air turbine with exhaust gas routing BV 185 B (booster)

## Fully automatic warm air heater with booster and flue gas routing with maximum efficiency

Product number: 1232185

## **Top features**

- Fully automatic heat generator
- Mobile due to wheels, bracket and crane eyelet
- Maximum efficiency
- Many areas of application, such as workshops, halls, tents, new buildings
- Extensive accessories can be ordered