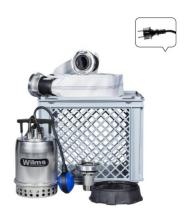

## WILMS Flutset FS 9000 (with pump SWP9000)

# Flood set with high-performance pump for lightly polluted water without chemicals

Product number: 3110500

#### **Top features**

- Stainless steel housing
- High pumping capacity
- · versatile application
- handy
- transportable
- quickly applicable
- easy and fast handling

#### **Technical details**

| Delivery rate                          | 1,2 - 9 m³/h       |
|----------------------------------------|--------------------|
| Headroom                               | 1,5 - 7,6 m        |
| Max fluid temperature                  | 50 °C              |
| Number of poles                        | 2 Piece            |
| Max passage solids                     | 10 mm              |
| Insulation class                       | F                  |
| Protection class                       | IP 68              |
| Voltage                                | 230 V              |
| Power consumption                      | 0,43 kW            |
| Dimensions (L x W x H)                 | 400 x 300 x 340 mm |
| Weight                                 | 11 kg              |
| Connection cable length                | 10 m               |
| Pump outlet connection (female thread) | 1 1/4 Customs      |
| Hose length                            | 15 m               |

### **Scope of supply**

Long connection cable, Float switch, Plastic transport box (perforated), C-hose, 15 meters, C-coupling for connection, Flat suction device for suction up to 3 mm

Mehr erfahren unter