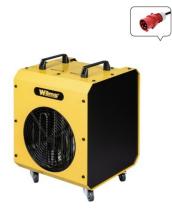

# WILMS Electric heater with axial fan EL 20

## **Powerful three-phase heater for continuous operation**

Product number: 2800020

#### **Top features**

- mobile
- stable
- very quiet
- three heat settings
- with rollers
- with standard thermostat 0-40°C

### **Technical details**

| Heating capacity       | 9,0 / 13,5 / 18,0 kW        |
|------------------------|-----------------------------|
| Air performance        | 850 m³/h                    |
| Supply voltage         | 400 / 50 V/Hz               |
| Dimensions (L x W x H) | 430 x 430 x 600 mm          |
| Noise level            | 54,8 dB(A)                  |
| Weight                 | 30 kg                       |
| Protection class       | IP 20                       |
| Fan                    | is switched off via thermos |
| Electrical connection  | 5-pin CEE plug 32 A         |
| Length of supply cable | 2,3 m                       |