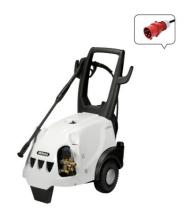

## WILMS cold water high pressure cleaner Ultra-Jet KW 1300

# Powerful cold scrubber for professionals and do-it-yourselfers

Product number: 5001300

#### **Top features**

- slow-running three-phase motor
- maintenance-free three-piston pump in oil bath with ceramic plungers and brass head
- quiet, vibration-free running
- large, wide wheels for easy transport
- Total shutdown with time delay

#### All special features at a glance

- very long service life due to slow-running motor
- very high water flow rate for the coarsest soiling
- versatile due to extensive accessories