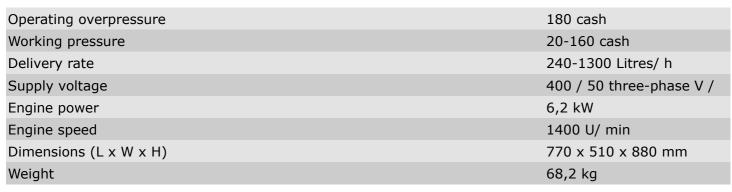

## WILMS cold water high pressure cleaner Ultra-Jet KW 1300

# Powerful cold scrubber for professionals and do-it-yourselfers

Product number: 5001300

#### **Top features**

- slow-running three-phase motor
- maintenance-free three-piston pump in oil bath with ceramic plungers and brass head
- quiet, vibration-free running
- large, wide wheels for easy transport
- Total shutdown with time delay

#### All special features at a glance

- very long service life due to slow-running motor
- very high water flow rate for the coarsest soiling
- versatile due to extensive accessories

### **Technical details**



#### Scope of supply

Two-piece lance with vario nozzle, Pistol, Attachment with dirt killer nozzle, 15 meter high pressure hose, Hose reel, Electric cable with CE plug, Injector and detergent tank



Mehr erfahren unter