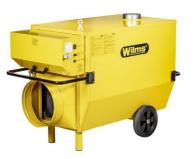

## **WILMS Hot Air Turbine with Exhaust Gas Duct BV 155**

# Fully automatic warm air heater with flue gas routing and very high efficiency

Product number: 1221155

#### **Top features**

- Fully automatic heat generator
- Mobile due to wheels, bracket and crane eyelet
- High efficiency
- Many areas of application, such as workshops, halls, tents, new buildings
- Extensive accessories can be ordered