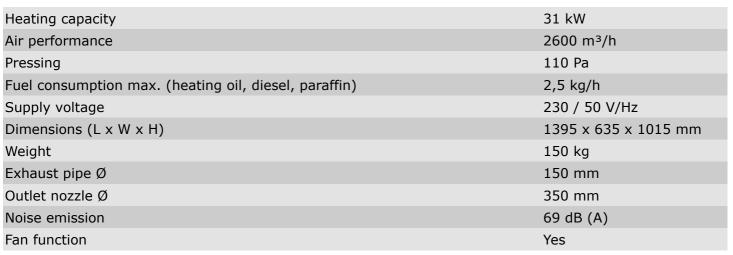

## **WILMS Hot Air Turbine with Exhaust Gas Duct BV 155**

# Fully automatic warm air heater with flue gas routing and very high efficiency

Product number: 1221155

#### **Top features**

- Fully automatic heat generator
- Mobile due to wheels, bracket and crane eyelet
- High efficiency
- Many areas of application, such as workshops, halls, tents, new buildings
- Extensive accessories can be ordered

#### All special features at a glance

versatile due to extensive accessories

### **Technical details**



#### Scope of supply

Including damp room thermostat, Flame detector included, Including 150 watt oil preheater



Mehr erfahren unter