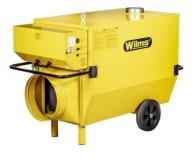

# WILMS Hot Air Turbine with Exhaust Gas Duct BV 185

## Fully automatic warm air heater with flue gas routing and very high efficiency

Product number: 1231185

#### **Top features**

- Fully automatic heat generator
- Mobile due to wheels, bracket and crane eyelet
- High efficiency
- Many areas of application, such as workshops, halls, tents, new buildings
- Extensive accessories can be ordered