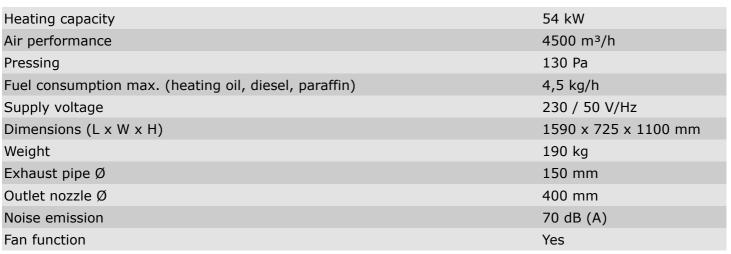

# WILMS Hot Air Turbine with Exhaust Gas Duct BV 185

## Fully automatic warm air heater with flue gas routing and very high efficiency

Product number: 1231185

#### **Top features**

- Fully automatic heat generator
- Mobile due to wheels, bracket and crane eyelet
- High efficiency
- Many areas of application, such as workshops, halls, tents, new buildings
- Extensive accessories can be ordered

#### All special features at a glance

versatile due to extensive accessories

### **Technical details**



#### Scope of supply

Including damp room thermostat, Flame detector included, Including 150 watt oil preheater







Mehr erfahren unter