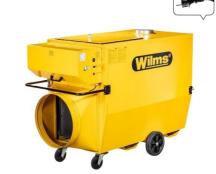

# **WILMS Hot Air Turbine with Exhaust Gas Duct BV 535**

## **Top features**

- Fully automatic heat generator
- Mobile due to wheels, bracket and crane eyelet
- High efficiency
- Many areas of application, such as workshops, halls, tents, new buildings
- Extensive accessories can be ordered

#### **Technical details**

| Heating capacity                                      | 150 kW               |
|-------------------------------------------------------|----------------------|
| Air performance                                       | 11000 m³/h           |
| Pressing                                              | 260 Pa               |
| Fuel consumption max. (heating oil, diesel, paraffin) | 12,5 kg/h            |
| Supply voltage                                        | 230 / 50 V/Hz        |
| Dimensions (L x W x H)                                | 2080 x 915 x 1465 mm |
| Weight                                                | 375 kg               |
| Exhaust pipe Ø                                        | 200 mm               |
| Outlet nozzle Ø                                       | 600 mm               |
| Noise emission                                        | 77 dB (A)            |
| Fan function                                          | Yes                  |