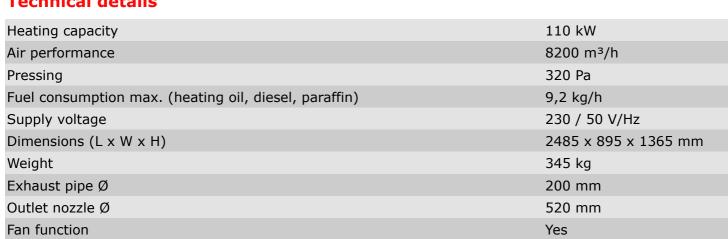

# WILMS hot air turbine with exhaust gas routing BV 385 B (booster)

## Fully automatic warm air heater with booster and flue gas routing with maximum efficiency

Product number: 1252385

### **Top features**

- Fully automatic heat generator
- Mobile due to wheels, bracket and crane eyelet
- Maximum efficiency
- Many areas of application, such as workshops, halls, tents, new buildings
- Extensive accessories can be ordered

#### All special features at a glance

- versatile due to extensive accessories
- increased air pressure for longer hose or duct lengths

#### **Technical details**



#### Scope of supply

Including damp room thermostat, Flame detector included, Including 150 watt oil preheater



Mehr erfahren unter