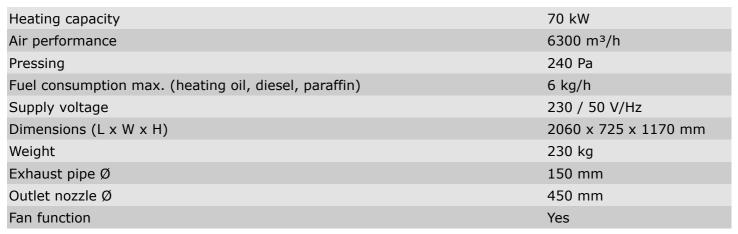

## WILMS hot air turbine with exhaust gas routing BV 265 B (booster)

# Fully automatic warm air heater with booster and flue gas routing with maximum efficiency

Product number: 1242265

#### **Top features**

- Fully automatic heat generator
- Mobile due to wheels, bracket and crane eyelet
- Maximum efficiency
- Many areas of application, such as workshops, halls, tents, new buildings
- Extensive accessories can be ordered

#### All special features at a glance

- versatile due to extensive accessories
- increased air pressure for longer hose or duct lengths

### **Technical details**



#### Scope of supply

Including damp room thermostat, Flame detector included, Including 150 watt oil preheater